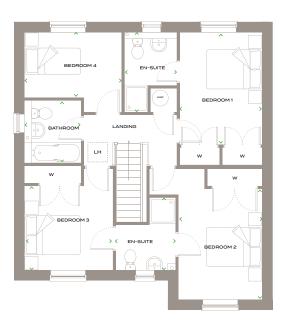

## FIRST FLOOR

| GROUND FLOOR | METRES      | FEET / INCHES     |
|--------------|-------------|-------------------|
| LIVING ROOM  | 3.91 x 4.51 | 12' 10" × 14' 10" |
| KITCHEN      | 4.01 × 3.41 | 13' 2" x 11' 2"   |
| UTILITY      | 1.75 × 2.35 | 5' 9" × 7' 9"     |
| DINING       | 2.83 x 4.45 | 9' 4" × 14' 7"    |
| STUDY        | 2.94 × 2.07 | 9' 8" × 6' 10"    |
| CLOAKS       | 1.04 × 2.35 | 3' 5" × 7' 9"     |
|              |             |                   |

\* 2.70M (INCLUDING SHOWER)

\*\* 2.44M (INCLUDING SHOWER)

| FIRST FLOOR     | METRES        | FEET / INCHE   |
|-----------------|---------------|----------------|
| BEDROOM 1       | 2.79 x 3.82   | 9' 2" × 12' 6' |
| EN-SUITE        | *1.85 × 2.70  | 6' 1" x 8' 10' |
| BEDROOM 2       | 2.84 × 3.82   | 9' 4" x 12' 6  |
| SHARED EN-SUITE | **2.01 × 2.44 | 6' 7" x 8      |
| BEDROOM 3       | 3.00 x 2.90   | 10' 0" x 9' 6  |
| BEDROOM 4       | 3.20 × 2.20   | 10' 6" x 7' 3  |
| BATHROOM        | 1.90 x 2.10   | 6' 3" × 6' 11' |

B BOILER

W/M WASHING MACHINE
T/D TUMBLE DRIER
F/F FRIDGE FREEZER
D/W DISHWASHER

HWC HOT WATER CYLINDER

LH LOFT HATCH

CGI PLOT 9
PLOT 9 AS SHOWN
PLOT 2 HANDED

\*\*PLOT 2 INCLUDES 1 SINGLE GARAGE WITH 2

Floorplans shown are for approximate measurements only. Exact layouts and sizes may vary. All measurements may vary within a tolerance of 5%. The dimensions are not intended to be used for carpet sizes, appliance sizes or items of furniture.