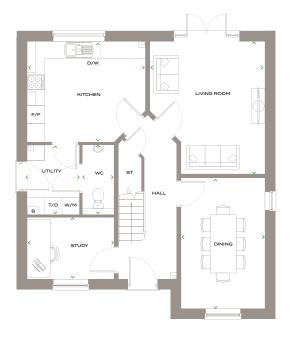

## GROUND FLOOR

## FIRST FLOOR

| GROUND FLOOR | METRES      | FEET / INCHES     |
|--------------|-------------|-------------------|
| LIVING ROOM  | 3.91 x 4.51 | 12' 10" × 14' 10" |
| KITCHEN      | 4.01 × 3.41 | 13' 2" x 11' 2"   |
| UTILITY      | 1.75 × 2.35 | 5' 9" × 7' 9"     |
| DINING       | 2.83 x 4.45 | 9' 4" × 14' 7"    |
| STUDY        | 2.94 × 2.07 | 9' 8" × 6' 10"    |
| CLOAKS       | 1.04 × 2.35 | 3' 5" × 7' 9"     |
|              |             |                   |

B BOILER

W/M WASHING MACHINE
T/D TUMBLE DRIER
F/F FRIDGE FREEZER
D/W DISHWASHER

HWC HOT WATER CYLINDER

LH LOFT HATCH

CGI PLOT 9
PLOT 9 AS SHOWN
PLOT 2 HANDED

\*\*PLOT 2 INCLUDES 1 SINGLE GARAGE WITH 2

Floorplans shown are for approximate measurements only. Exact layouts and sizes may vary. All measurements may vary within a tolerance of 5%. The dimensions are not intended to be used for carpet sizes, appliance sizes or items of furniture.

\* 2.70M (INCLUDING SHOWER)

\*\* 2.44M (INCLUDING SHOWER)

| FIRST FLOOR     | METRES        | FEET / INCHE   |
|-----------------|---------------|----------------|
| BEDROOM 1       | 2.79 x 3.82   | 9' 2" × 12' 6' |
| EN-SUITE        | *1.85 × 2.70  | 6' 1" x 8' 10' |
| BEDROOM 2       | 2.84 × 3.82   | 9' 4" x 12' 6  |
| SHARED EN-SUITE | **2.01 × 2.44 | 6' 7" x 8      |
| BEDROOM 3       | 3.00 x 2.90   | 10' 0" x 9' 6  |
| BEDROOM 4       | 3.20 × 2.20   | 10' 6" x 7' 3  |
| BATHROOM        | 1.90 x 2.10   | 6' 3" × 6' 11' |