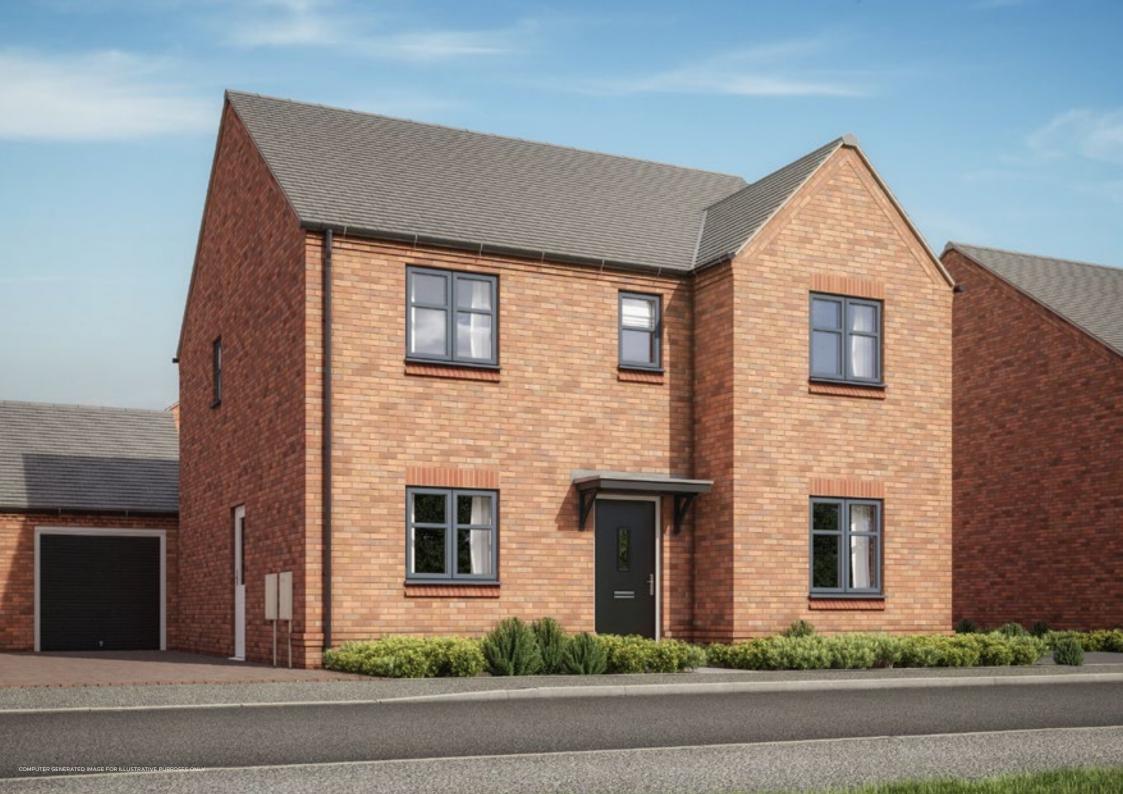

## THE OLTON

PLOTS 2 & 9

4 BEDROOMS

3 BATHROOMS

2 PARKING SPACES

1 DOUBLE GARAGE\*\*

1,520 FT<sup>2</sup> / 141.1 M<sup>2</sup>

<> ROOM MEASUREMENTS
ST STORE CUPBOARD