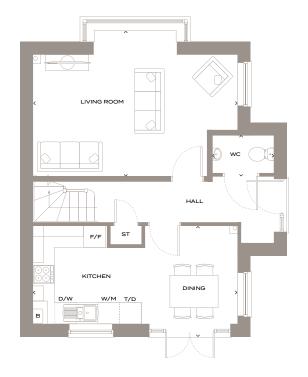

## GROUND FLOOR

## FIRST FLOOR

| GROUND FLOOR     | METRES      | FEET / INCHES   |
|------------------|-------------|-----------------|
| LIVING ROOM      | 5.65 x 4.11 | 18' 6" x 13' 6" |
| KITCHEN / DINING | 5.65 × 2.68 | 18' 6" x 8' 9"  |
| CLOAKS           | 1.66 x 0.99 | 5' 5" x 3' x 3" |