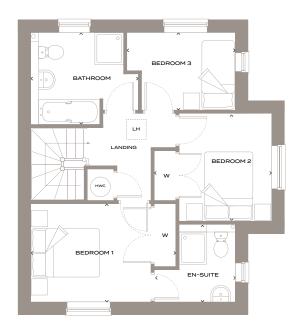

## FIRST FLOOR

| GROUND FLOOR     | METRES      | FEET / INCHES   |
|------------------|-------------|-----------------|
| LIVING ROOM      | 5.65 x 4.11 | 18' 6" x 13' 6" |
| KITCHEN / DINING | 5.65 × 2.68 | 18' 6" x 8' 9"  |
| CLOAKS           | 1.66 x 0.99 | 5' 5" x 3' x 3" |

| FIRST FLOOR | METRES      | FEET / INCHES    |
|-------------|-------------|------------------|
| BEDROOM 1   | 3.98 x 2.68 | 13' 1" × 8' 9"   |
| EN-SUITE    | 2.20 × 2.10 | 7' 3" × 6' 11"   |
| BEDROOM 2   | 3.21 x 2.95 | 10' 6" x 9' 8"   |
| BEDROOM 3   | 3.96 × 2.10 | 12' 12" × 6' 11" |
| BATHROOM    | 2.94 x 2.53 | 9' 8" x 8' 4"    |