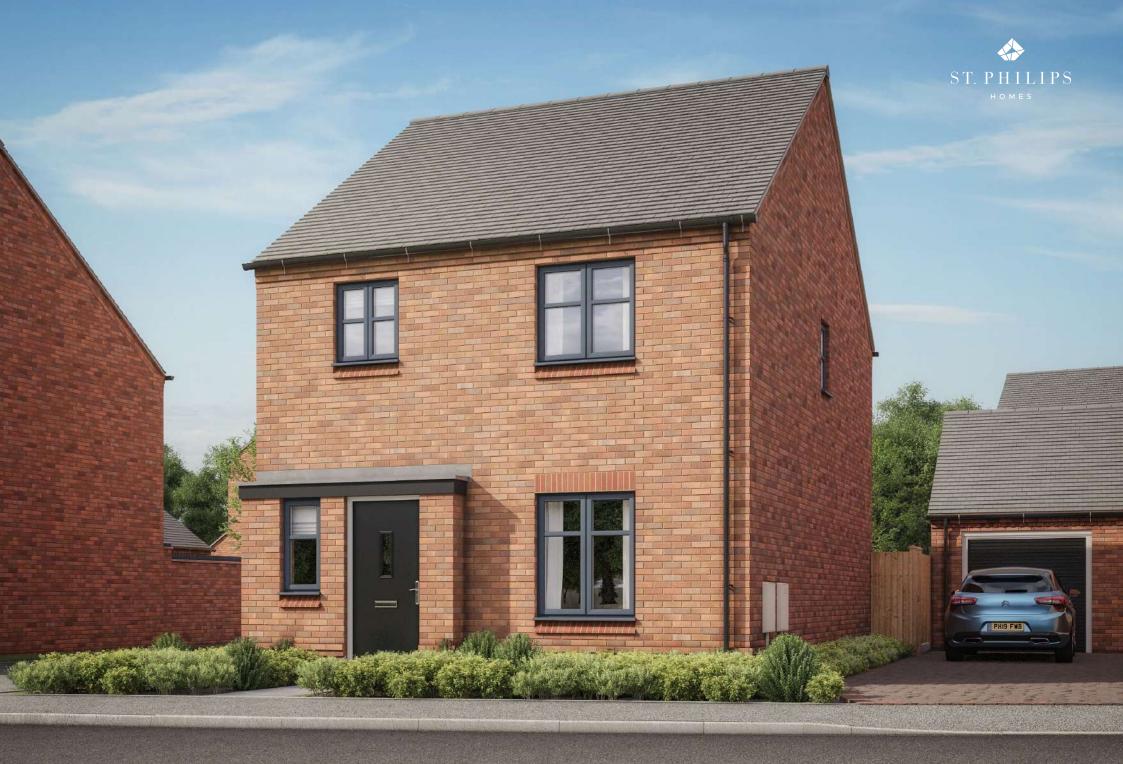

## THE FRANKLEY

PLOTS 1, 3 & 5

3 BEDROOMS

2 BATHROOMS

2 PARKING SPACES

1 SINGLE GARAGE

1,067 FT<sup>2</sup> / 99 M<sup>2</sup>

< > ROOM MEASUREMENTS

ST STORE CUPBOARD

B BOILER

W/M WASHING MACHINE
T/D TUMBLE DRIER
F/F FRIDGE FREEZER
D/W DISHWASHER
C CUPBOARD

HWC HOT WATER CYLINDER

RL ROOF LIGHT LH LOFT HATCH

CGI PLOT 5
PLOT 5 AS SHOWN
PLOTS 1 & 3 ALSO AS SHOWN