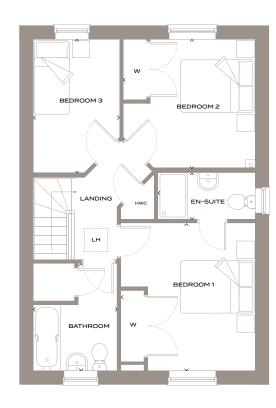

ST STORE CUPBOARD

B BOILER

W/M WASHING MACHINE
T/D TUMBLE DRIER
F/F FRIDGE FREEZER
D/W DISHWASHER
C CUPBOARD

HWC HOT WATER CYLINDER

RL ROOF LIGHT LH LOFT HATCH

CGI PLOT 5
PLOT 5 AS SHOWN
PLOTS 1 & 3 ALSO AS SHOWN

Floorplans shown are for approximate measurements only. Exact layouts and sizes may vary. All measurements may vary within a tolerance of 5%. The dimensions are not intended to be used for carpet sizes, appliance sizes or items of furniture.

## FIRST FLOOR

| FIRST FLOOR | METRES      | FEET / INCHES    |
|-------------|-------------|------------------|
| BEDROOM 1   | 3.73 × 3.40 | 12' 3" × 11' 2"  |
| EN-SUITE    | 2.44 × 1.14 | 8' 0" x 3' 9"    |
| BEDROOM 2   | 3.33 x 3.25 | 10' 11" x 10' 8" |
| BEDROOM 3   | 3.37 × 2.16 | 11' 1" × 7' 1"   |
| BATHROOM    | 2.70 × 2.09 | 8' 10" x 6' 10"  |