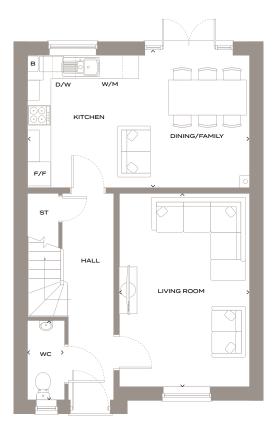

ST STORE CUPBOARD

B BOILER

W/M WASHING MACHINE
T/D TUMBLE DRIER
F/F FRIDGE FREEZER
D/W DISHWASHER
C CUPBOARD

HWC HOT WATER CYLINDER

RL ROOF LIGHT LH LOFT HATCH

CGI PLOT 5
PLOT 5 AS SHOWN
PLOTS 1 & 3 ALSO AS SHOWN

Floorplans shown are for approximate measurements only. Exact layouts and sizes may vary. All measurements may vary within a tolerance of 5%. The dimensions are not intended to be used for carpet sizes, appliance sizes or items of furniture.

## GROUND FLOOR

| GROUND FLOOR     | METRES      | FEET / INCHES    |
|------------------|-------------|------------------|
| LIVING ROOM      | 4.91 x 3.65 | 16' 1" × 11' 12" |
| KITCHEN / DINING | 5.65 x 3.35 | 18' 6" x 10' 12" |
| CLOAKS           | 1.98 x 0.89 | 5' 6" × 2' × 11" |