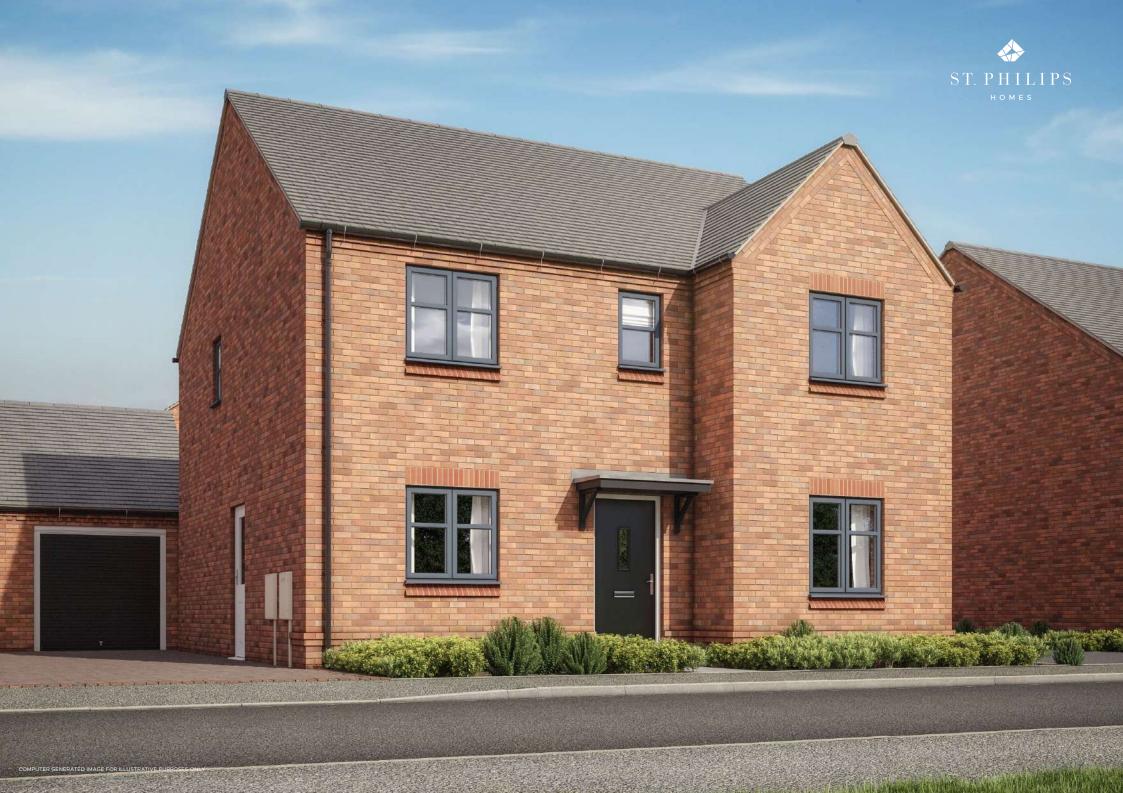

## THE OLTON

## PLOTS 2, 6, 7, 8 & 9

4 BEDROOMS

3 BATHROOMS

2 PARKING SPACES

1 DOUBLE GARAGE\*\*

1,520 FT<sup>2</sup> / 141.1 M<sup>2</sup>

| < > | ROOM MEASUREMENTS  |
|-----|--------------------|
| ST  | STORE CUPBOARD     |
| В   | BOILER             |
| W/M | WASHING MACHINE    |
| T/D | TUMBLE DRIER       |
| F/F | FRIDGE FREEZER     |
| D/W | DISHWASHER         |
| С   | CUPBOARD           |
| HWC | HOT WATER CYLINDER |
| RL  | ROOF LIGHT         |
| LH  | LOFT HATCH         |
|     |                    |

| CGI              | PLOT 9   |
|------------------|----------|
| PLOT 6, 7, 8 & 9 | AS SHOWN |
| PLOT 2           | HANDED   |

\*WINDOW TO PLOTS 6 & 7 ONLY

\*\*PLOT 2 INCLUDES 1 SINGLE GARAGE WITH 2 PARKING SPACES