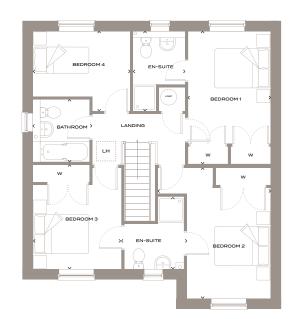

## PLOTS 2, 6, 7, 8 & 9

4 BEDROOMS

3 BATHROOMS

2 PARKING SPACES

1 DOUBLE GARAGE\*\*

1,520 FT<sup>2</sup> / 141.1 M<sup>2</sup>

| < > | ROOM MEASUREMENTS  |
|-----|--------------------|
| ST  | STORE CUPBOARD     |
| В   | BOILER             |
| W/M | WASHING MACHINE    |
| T/D | TUMBLE DRIER       |
| F/F | FRIDGE FREEZER     |
| D/W | DISHWASHER         |
| С   | CUPBOARD           |
| HWC | HOT WATER CYLINDER |
| RL  | ROOF LIGHT         |
| LH  | LOFT HATCH         |
|     |                    |

Floorplans shown are for approximate measurements only. Exact layouts and sizes may vary. All measurements may vary within a tolerance of 5%. The dimensions are not intended to be used for carpet sizes, appliance sizes or items of furniture.

| FIRST FLOOR     | METRES      | FEET / INCHES   |
|-----------------|-------------|-----------------|
| BEDROOM 1       | 4.51 × 2.78 | 14' 10" × 9' 1" |
| EN-SUITE        | 2.69 × 1.73 | 8' 10" × 5' 8"  |
| BEDROOM 2       | 4.61 × 3.83 | 15' 2" × 12' 7" |
| SHARED EN-SUITE | 1.98 × 2.51 | 6' 6" × 8' 3"   |
| BEDROOM 3       | 3.53 x 2.99 | 11' 7" × 9' 10" |
| BEDROOM 4       | 3.29 × 2.79 | 10' 9" × 9' 2"  |
| BATHROOM        | 2.08 × 1.89 | 6' 10" × 6' 2"  |