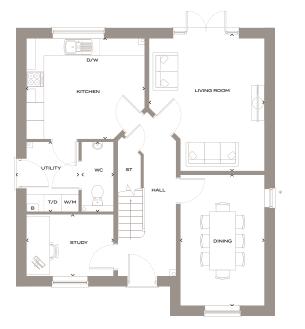

## PLOTS 2, 6, 7, 8 & 9

4 BEDROOMS

3 BATHROOMS

2 PARKING SPACES

1 DOUBLE GARAGE\*\*

1,520 FT<sup>2</sup> / 141.1 M<sup>2</sup>

| < > | ROOM MEASUREMENTS  |
|-----|--------------------|
| ST  | STORE CUPBOARD     |
| В   | BOILER             |
| W/M | WASHING MACHINE    |
| T/D | TUMBLE DRIER       |
| F/F | FRIDGE FREEZER     |
| D/W | DISHWASHER         |
| С   | CUPBOARD           |
| HWC | HOT WATER CYLINDER |
| RL  | ROOF LIGHT         |
| LH  | LOFT HATCH         |
|     |                    |

Floorplans shown are for approximate measurements only. Exact layouts and sizes may vary. All measurements may vary within a tolerance of 5%. The dimensions are not intended to be used for carpet sizes, appliance sizes or items of furniture.

FIRST FLOOR

| GROUND FLOOR | METRES      | FEET / INCHES    |
|--------------|-------------|------------------|
| LIVING ROOM  | 5.29 x 3.13 | 17' 4" × 10' 3"  |
| KITCHEN      | 4.23 × 3.67 | 13' 11" × 12' 0" |
| DINING       | 4.45 × 2.84 | 14' 7" × 9' 4"   |
| UTILITY      | 2.18 × 1.65 | 7' 2" × 5' × 5"  |
| STUDY        | 2.66 × 2.18 | 8' 9" × 7' × 2"  |
| CLOAKS       | 2.18 × 1.04 | 7' 2" × 3' × 5"  |
|              |             |                  |